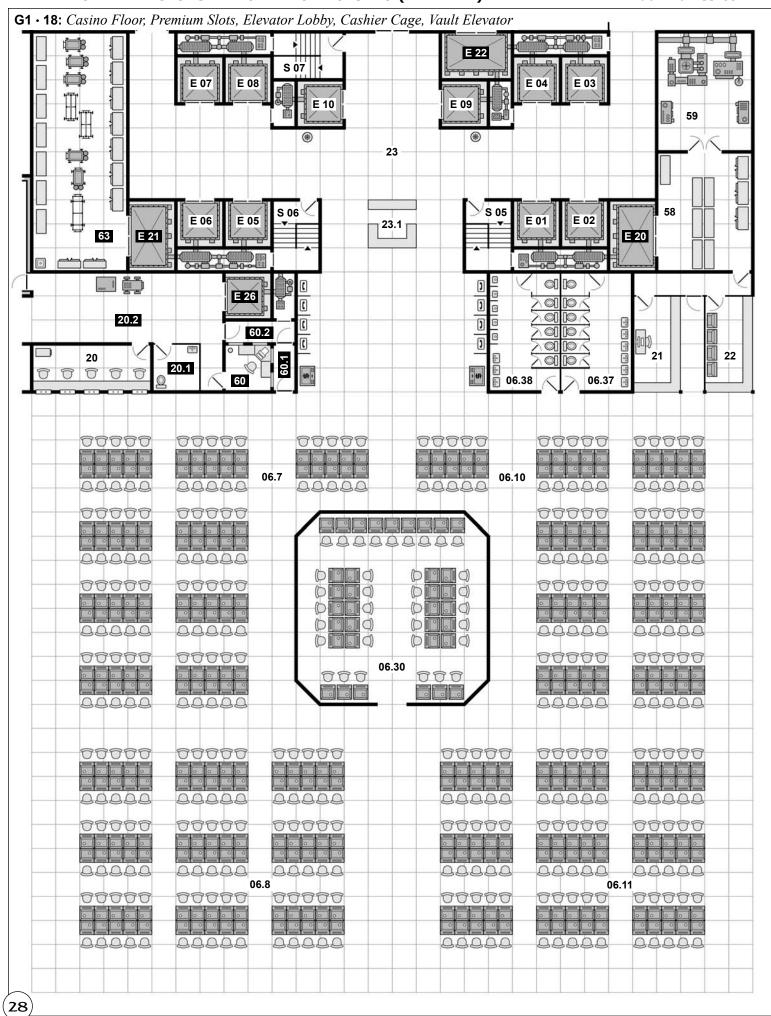

triple-decker club sandwiches to steak dinners. A to-go counter attracts denizens of the pools eager for a quick bite. The casual dress code belies the meticulous detail of the carved wooden walls and crisp white tablecloths. For an unforgettable experience, the Grotto is a great destination for a cozy dinner against the romantic backdrop of nighttime pool lighting and music.

#### The Feast

Prepare to storm the castle and feast in luxury upon its bounty. Our buffet offers the best in rugged cuisine at a price you and your family can afford. Breakfast yields omelets

Bishop

Viscount Hall

Marquis

CONVENTION

Restrooms

Viceroy Room

Chancellor Room

Castellan

**ENTRANCE** 

# BLACK KNIGHT CASINO

Rediscover the Renaissance!



#### **URBAN DESIGNS: BLACK KNIGHT CASINO (PREVIEW)**









#### AREAS AND AMENITIES

The casino floor and adjacent dining facilities, convention center, cinema, arcade, live stage theatre, food court, and second floor retail stores are available to all casino guests. The Main Pool Court and adjacent amenities, Rooftop Plaza, and miniature golf course are reserved for hotel guests. The King Casino Room and the King Tower Pool Court and adjacent amenities are reserved for gold-pass and platinum-pass preferred guests.

Hotel guests may purchase Gold-pass or Platinum-pass memberships. Gold-pass guests enjoy the luxurious King Tower accommodations. Platinum-pass preferred hotel guests enjoy the opulent grand suite, royal suite, or penthouse suite accommodations. Spa and fitness center amenities are complimentary for platinum-pass preferred guests.