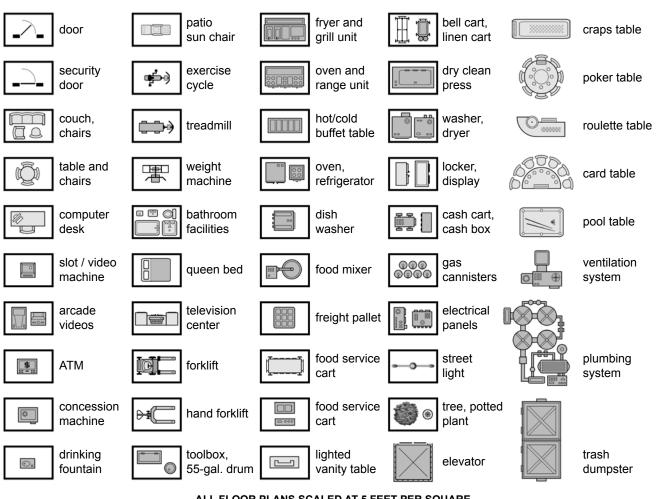

numbered. For example, the Front Entrance (01) includes a fountain (01.1), event sign (01.2), two statues (01.3, 01.4), vented entrance (01.5), a second floor maintenance room (01.6), exterior balcony (01.7), and interior balcony (01.8).

On each floor, guest areas are numbered first, followed by staff areas, but note that hotel room numbers are the actual room numbers (201 is hotel room 201). Guest areas are indicated by black numbers on a white background and staff areas are indicated by white numbers on a black background. Guests are not freely permitted into all "guest" areas, such as bars and the cashier cage. Stairs are intended for use in the event of fire or emergency and a triangular black arrow on each flight of stairs indicates the upward direction.

#### FLOOR PLAN MAP LEGEND



#### **GUEST BROCHURE**

Welcome to the Black Knight Casino! Rediscover the renaissance and experience a world of excitement in our 5 Star Diamond Resort. Thrill to the fast pace of the casino floor, indulge in elegant accommodations, and savor the suspense of your game of choice. Slots, Poker, Blackjack, Baccarat, Pai Gow, Craps, Roulette, Keno, Bingo, and Race and Sports Booking, the Black Knight has games for all appetites.

Shoppers, discover the distinctive boutique items of our Rampart Walk and King Pool stores. Find fun for the entire family with 18 holes of miniature golf, a 32-lane bowling center, and an arcade center. Cinema and live-stage theatres offer the finest in nightly entertainment. Work up an appetite with fitness center aerobics or a lively game of tennis, and enjoy t