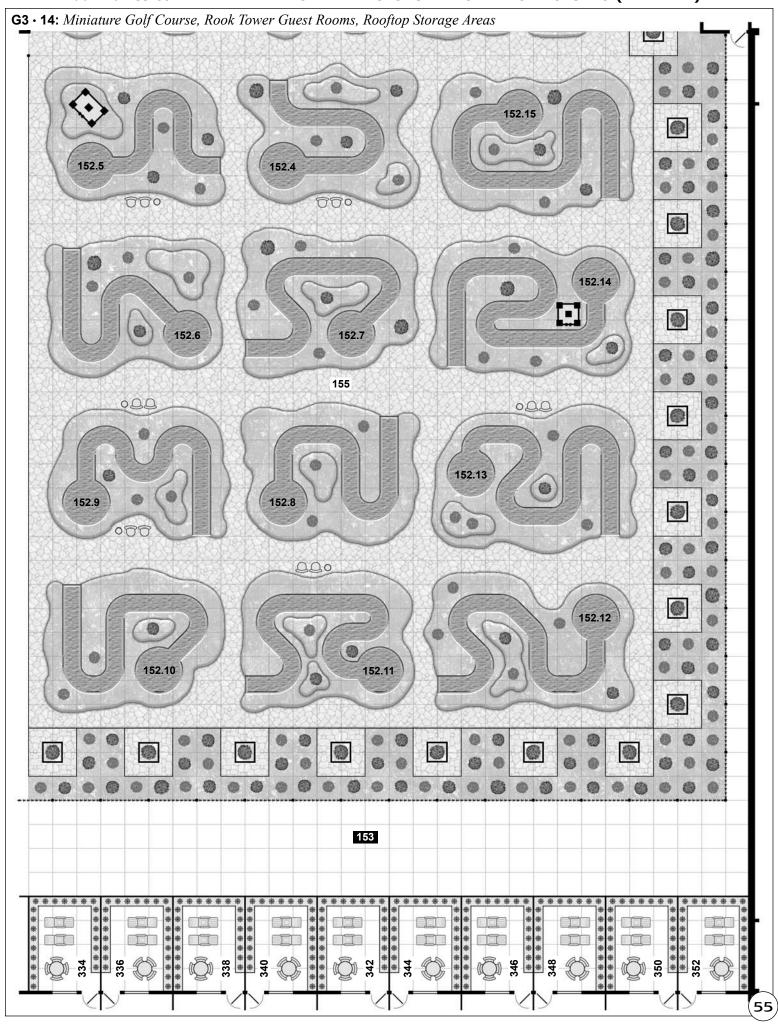

iple-decker club sandwiches to steak dinners. A to-go counter attracts denizens of the pools eager for a quick bite. The casual dress code belies the meticulous detail of the carved wooden walls and crisp white tablecloths. For an unforgettable experience, the Grotto is a great destination for a cozy dinner against the romantic backdrop of nighttime pool lighting and music.

#### The Feast

Prepare to storm the castle and feast in luxury upon its bounty. Our buffet offers the best in rugged cuisine at a price you and your family can afford. Breakfast yields omelets

Bishop

Viscount Hall

Marquis

CONVENTION

Restrooms

Viceroy Room

Chancellor Room

Castellan

**ENTRANCE** 

# BLACK KNIGHT CASINO

Rediscover the Renaissance!



#### **URBAN DESIGNS: BLACK KNIGHT CASINO (PREVIEW)**









#### AREAS AND AMENITIES

The casino floor and adjacent dining facilities, convention center, cinema, arcade, live stage theatre, food court, and second floor retail stores are available to all casino guests. The Main Pool Court and adjacent amenities, Rooftop Plaza, and miniature golf course are reserved for hotel guests. The King Casino Room and the King Tower Pool Court and adjacent amenities are reserved for gold-pass and platinum-pass preferred guests.

Hotel guests may purchase Gold-pass or Platinum-pass memberships. Gold-pass guests enjoy the luxurious King Tower accommodations. Platinum-pass preferred hotel guests enjoy the opulent grand suite, royal suite, or penthouse suite accommodations. Spa and fitness center amenities are complimentary for platinum-pass preferred guests.

*