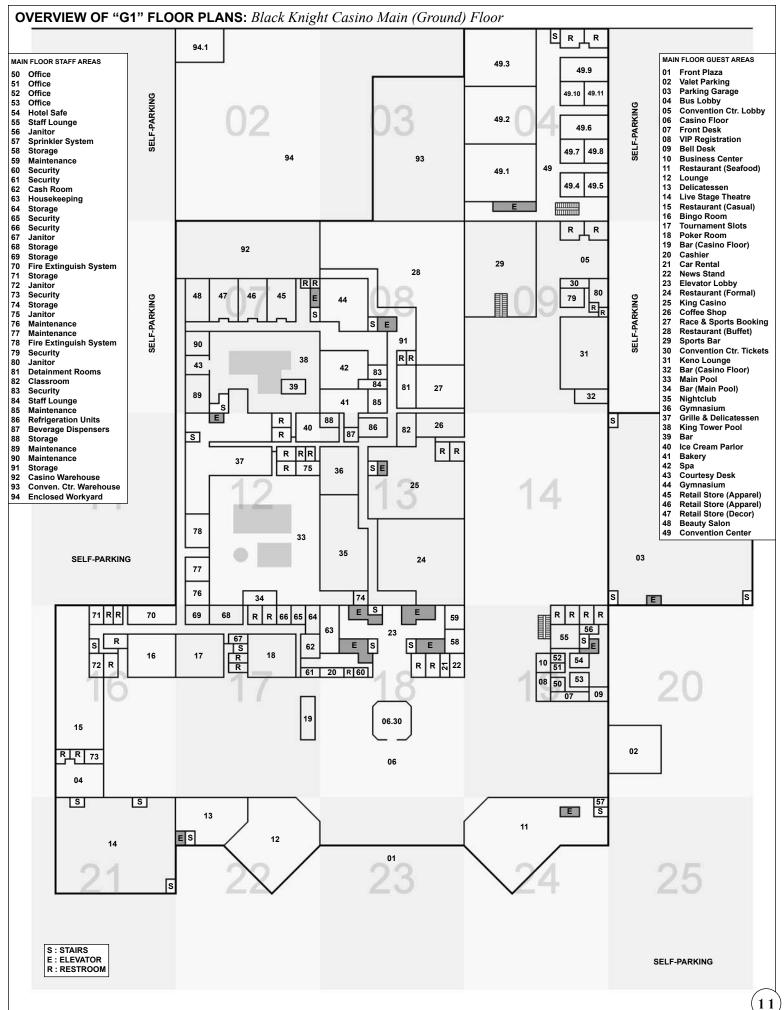

rom triple-decker club sandwiches to steak dinners. A to-go counter attracts denizens of the pools eager for a quick bite. The casual dress code belies the meticulous detail of the carved wooden walls and crisp white tablecloths. For an unforgettable experience, the Grotto is a great destination for a cozy dinner against the romantic backdrop of nighttime pool lighting and music.

#### The Feast

Prepare to storm the castle and feast in luxury upon its bounty. Our buffet offers the best in rugged cuisine at a price you and your family can afford. Breakfast yields omelets

Bishop

Viscount Hall

Marquis

CONVENTION

Restrooms

Viceroy Room

Chancellor Room

Castellan

**ENTRANCE** 

# BLACK KNIGHT CASINO

Rediscover the Renaissance!



#### **URBAN DESIGNS: BLACK KNIGHT CASINO (PREVIEW)**









#### AREAS AND AMENITIES

The casino floor and adjacent dining facilities, convention center, cinema, arcade, live stage theatre, food court, and second floor retail stores are available to all casino guests. The Main Pool Court and adjacent amenities, Rooftop Plaza, and miniature golf course are reserved for hotel guests. The King Casino Room and the King Tower Pool Court and adjacent amenities are reserved for gold-pass and platinum-pass preferred guests.

Hotel guests may purchase Gold-pass or Platinum-pass memberships. Gold-pass guests enjoy the luxurious King Tower accommodations. Platinum-pass preferred hotel guests enjoy the opulent grand suite, royal suite, or penthouse suite accommodations. Spa and fitness center amenities are complimentary for platinum-pass preferred gues