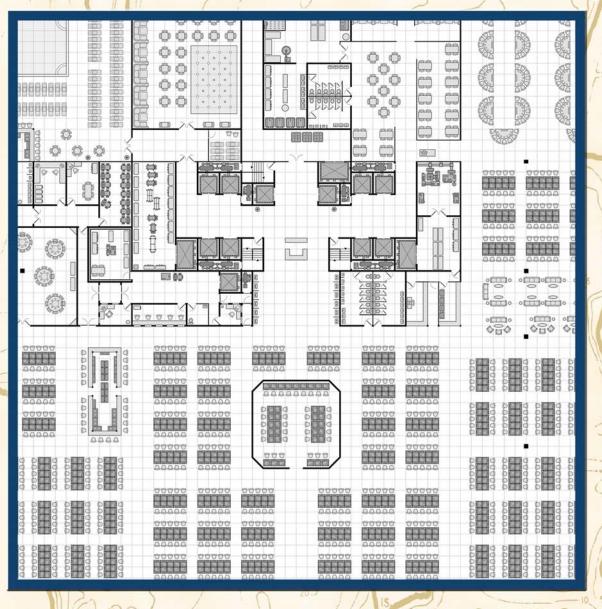

## masterwork maps

# URBAN DESIGNS BIACOLOGICA CASINO CASINO





POWERED BY SPYCRAFI

| C2.18; Elevator Lobby, Surveillance Rooms