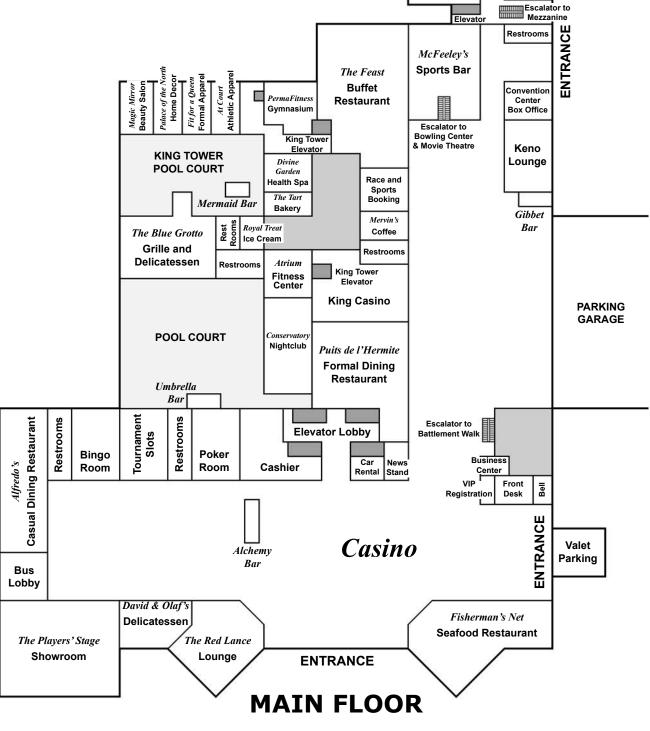

ine array of beef, poultry, and seafood dishes, ranging from triple-decker club sandwiches to steak dinners. A to-go counter attracts denizens of the pools eager for a quick bite. The casual dress code belies the meticulous detail of the carved wooden walls and crisp white tablecloths. For an unforgettable experience, the Grotto is a great destination for a cozy dinner against the romantic backdrop of nighttime pool lighting and music.

#### The Feast

Prepare to storm the castle and feast in luxury upon its bounty. Our buffet offers the best in rugged cuisine at a price you and your family can afford. Breakfast yields omelets

Bishop

Viscount Hall

Marquis

CONVENTION

Restrooms

Viceroy Room

Chancellor Room

Castellan

**ENTRANCE** 

# BLACK KNIGHT CASINO

Rediscover the Renaissance!



#### **URBAN DESIGNS: BLACK KNIGHT CASINO (PREVIEW)**









#### AREAS AND AMENITIES

The casino floor and adjacent dining facilities, convention center, cinema, arcade, live stage theatre, food court, and second floor retail stores are available to all casino guests. The Main Pool Court and adjacent amenities, Rooftop Plaza, and miniature golf course are reserved for hotel guests. The King Casino Room and the King Tower Pool Court and adjacent amenities are reserved for gold-pass and platinum-pass preferred guests.

Hotel guests may purchase Gold-pass or Platinum-pass memberships. Gold-pass guests enjoy the luxurious King Tower accommodations. Platinum-pass preferred hotel guests enjoy the opulent grand suite, royal suite, or penthouse suite accommodations. Spa and fitness center ame