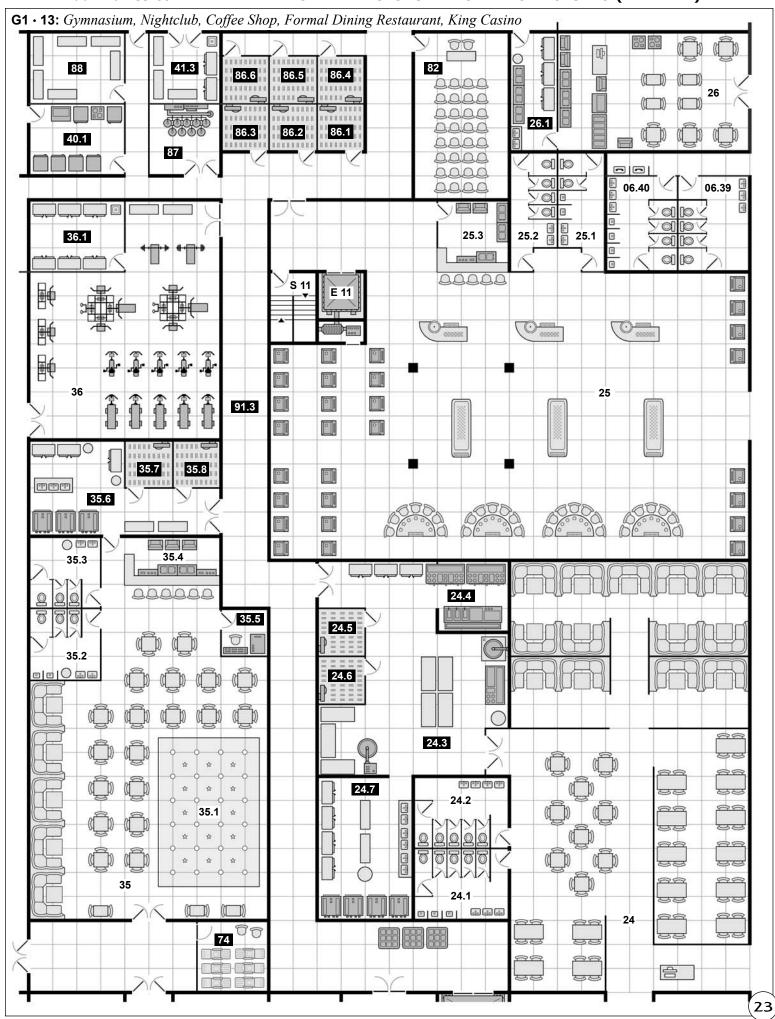

m triple-decker club sandwiches to steak dinners. A to-go counter attracts denizens of the pools eager for a quick bite. The casual dress code belies the meticulous detail of the carved wooden walls and crisp white tablecloths. For an unforgettable experience, the Grotto is a great destination for a cozy dinner against the romantic backdrop of nighttime pool lighting and music.

#### The Feast

Prepare to storm the castle and feast in luxury upon its bounty. Our buffet offers the best in rugged cuisine at a price you and your family can afford. Breakfast yields omelets

Bishop

Viscount Hall

Marquis

CONVENTION

Restrooms

Viceroy Room

Chancellor Room

Castellan

**ENTRANCE** 

# BLACK KNIGHT CASINO

Rediscover the Renaissance!



#### **URBAN DESIGNS: BLACK KNIGHT CASINO (PREVIEW)**









#### AREAS AND AMENITIES

The casino floor and adjacent dining facilities, convention center, cinema, arcade, live stage theatre, food court, and second floor retail stores are available to all casino guests. The Main Pool Court and adjacent amenities, Rooftop Plaza, and miniature golf course are reserved for hotel guests. The King Casino Room and the King Tower Pool Court and adjacent amenities are reserved for gold-pass and platinum-pass preferred guests.

Hotel guests may purchase Gold-pass or Platinum-pass memberships. Gold-pass guests enjoy the luxurious King Tower accommodations. Platinum-pass preferred hotel guests enjoy the opulent grand suite, royal suite, or penthouse suite accommodations. Spa and fitness center amenities are complimentary for platinum-pass preferred guests